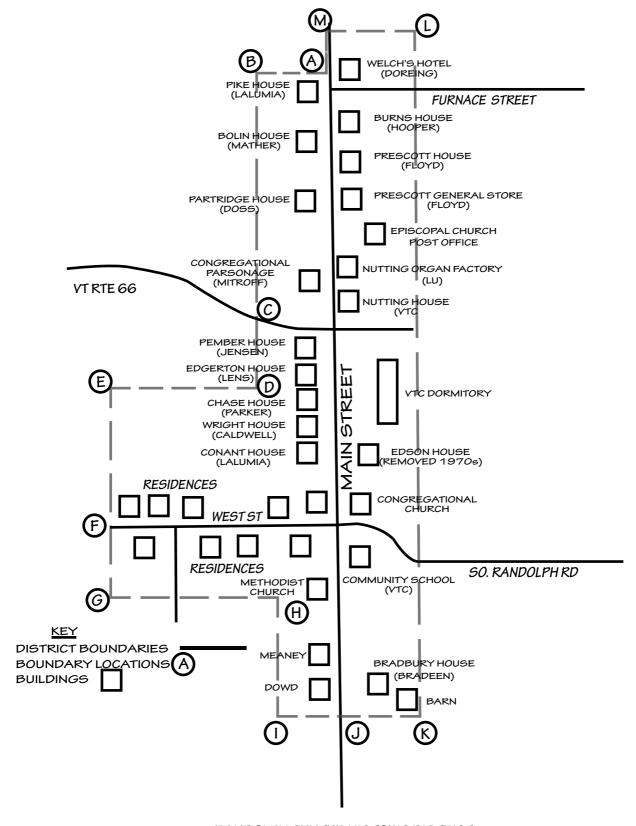

| lı.                                   | · .  |
| Tillfe Parker Tavern                                    | 5                                     | i i                                   |      |
| Capt. Israel Richardson's Tavern                        | á                                     |                                       |      |
| Benjamin Swan house                                     | · · · · · · · · · · · · · · · · · · · | h                                     |      |
| Charles Luna house                                      | 11                                    | $\vec{j}_{i}$                         |      |
| Aylwin house                                            |                                       |                                       |      |



#### RANDOLPH CENTER HISTORIC DISTRICT

SKETCH MAP. NOT DRAWN TO SCALE (UPDATED 3/5/2021)